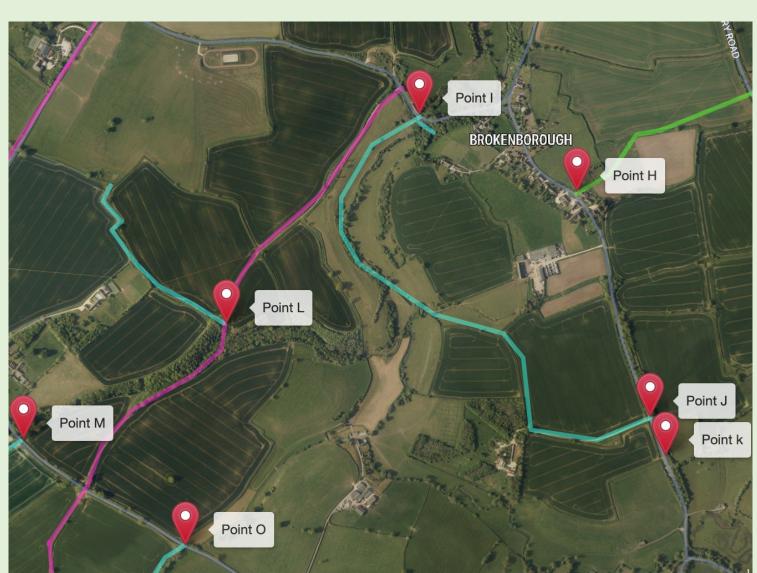

#### Point L entry from Brokenborough Road

Grid Reference: ST909888 Latitude, Longitude (decimal):

51.598161, -2.1319485

What3Words: whimpered.winter.interest Address (near): Shipton Moyne, GL8

#### Point M

Grid Reference: ST904885 Latitude, Longitude (decimal): 51.595388, -2.1398020

What3Words:

tentacles.producing.victor

Address (near): Shipton Moyne,

Cotswold, Gloucestershire GL8

#### Point N Entry from B4040

Grid Reference: ST898876 Latitude, Longitude (decimal): 51.587870, -2.1482992

What3Words:

topples.ambitions.lush Address (near): B4040,

Brokenborough, Wiltshire, SN16

**ORA** 