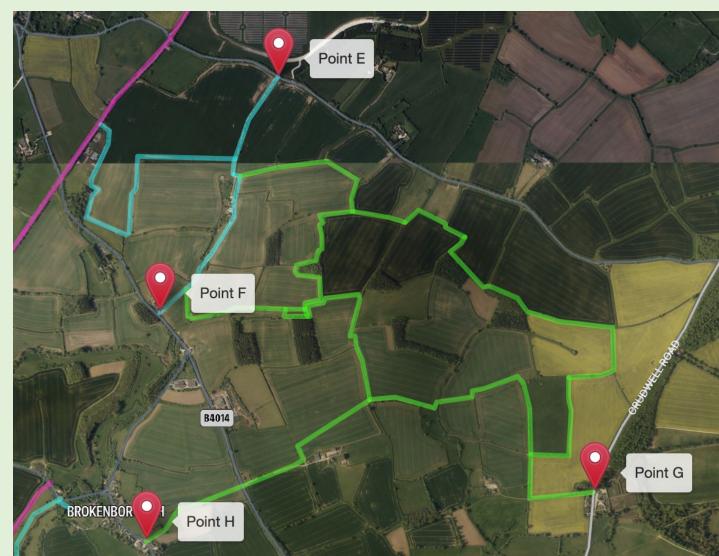

### Brokenborough North Summer Only and All Year Riding Route

## Public Bridleway, Permitted Summer Only Pass Route & Permitted All Year Round Pass Route

#### Point G Entry from Crudwell Road (A429)

Grid Reference: ST940894

Latitude, Longitude (decimal): 51.603439, -

2.0868874

What3Words: embers.eradicate.bleaker Address (near): Crudwell Road, Charlton,

Wiltshire, SN16 9RX

#### Point H Entry from Crudwell Road (A429)

Grid Reference: ST918891

Latitude, Longitude (decimal): 51.601320, -

2.1183658

What3Words: teams.roadshow.shark Address (near): Brokenborough Road, Brokenborough, Wiltshire, SN16 0JA