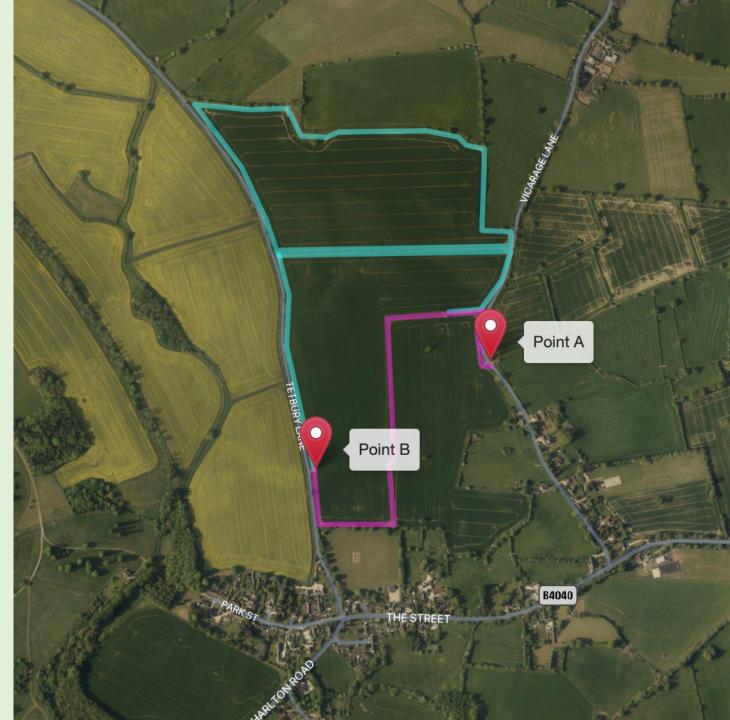

# Charlton Village All Year-Round Riding Route

#### Public Bridleway & Permitted Pass Route

#### Point A Bridleway Entry from Vicarage Lane

Grid ST 96559 895

Reference Latitude: 51.604332, -

2.0510745

What3Words: unites.jokers.expensive Address (near): Vicarage Lane, Hankerton,

Charlton, Wiltshire, SN16 9DN

#### Point B Bridleway Entry from Tetbury Lane

**Grid Reference** 

Latitude

What3Words:

Address (near):

Vicarage Lane, Hankerton, Charlton,

Wiltshire, SN16 9DN, Postcode (nearest):

**SN16 9DN** 