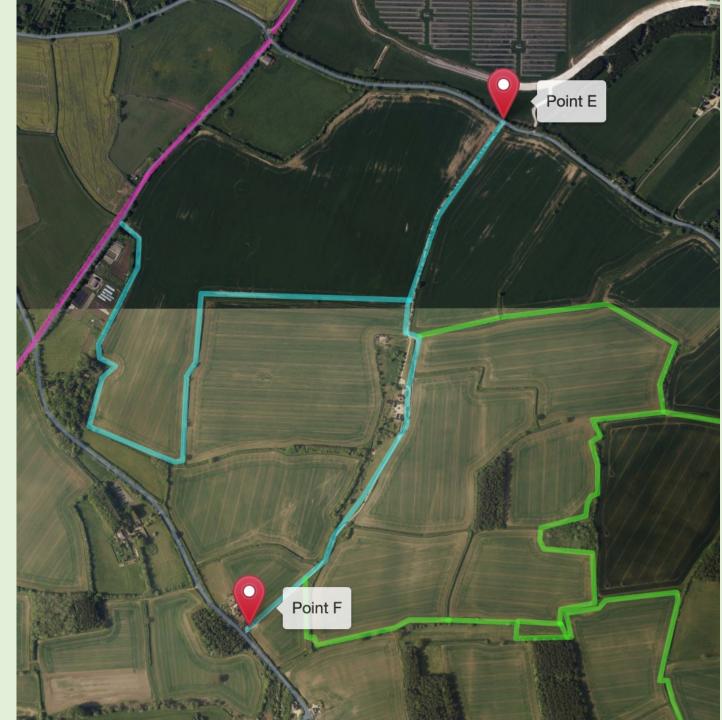

### Gilboa All Year-Round Riding Route

#### Public Bridleway & Permitted Pass Route

#### Point E Entry from near Tetbury Lane

Grid Reference: ST925914

Latitude, Longitude (decimal): 51.621560, -

2.1091175

What3Words: reverted.trader.restore Address (near): Brokenborough, Charlton,

Wiltshire, SN16 9SP

#### Point F Entry from the B4104

Grid Reference: ST919902

Latitude, Longitude (decimal): 51.611301,

-2.1174002

What3Words: belief.edicts.rent

Address (near): B4014, Long Newnton, Cotswold, Gloucestershire, SN16 0HU