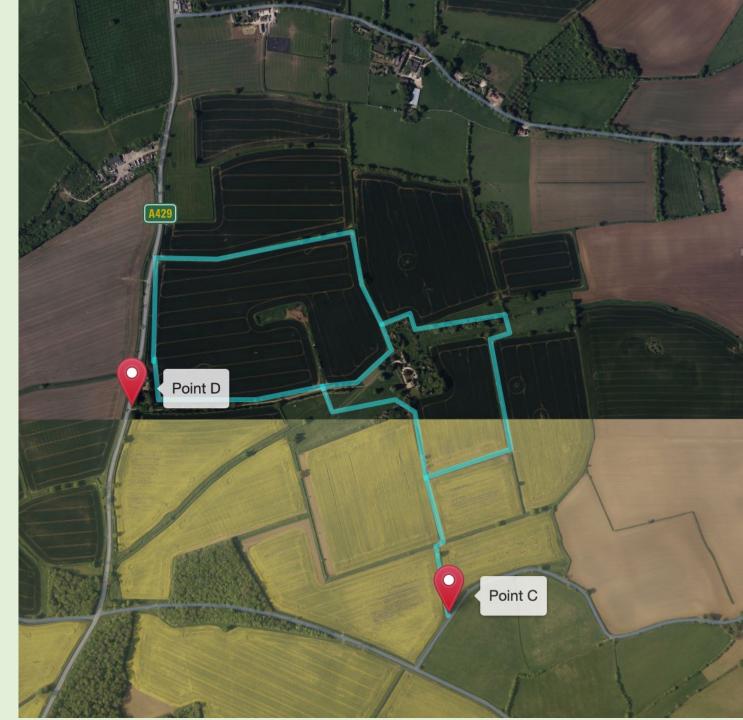

## Crudwell South CHARLTON PARK All Year-Round Riding Route

#### Public Bridleway & Permitted Pass Route

#### Point C Entry from near Tetbury Lane

Grid Reference: ST955905

Latitude & Longitude: 51.613593, -

2.0658159

What3Words: subplot.modes.nation Address (near): Hankerton, Charlton,

Wiltshire, SN16 9LE

#### Point D Entry from Crduwell Road (A429)

Grid Reference: ST947910

Latitude & Longitude: 51.618063, -

2.0768344

What3Words: adjusted.morphing.notice Address (near): The Street, Crudwell,

Charlton, Wiltshire, SN16 9EU