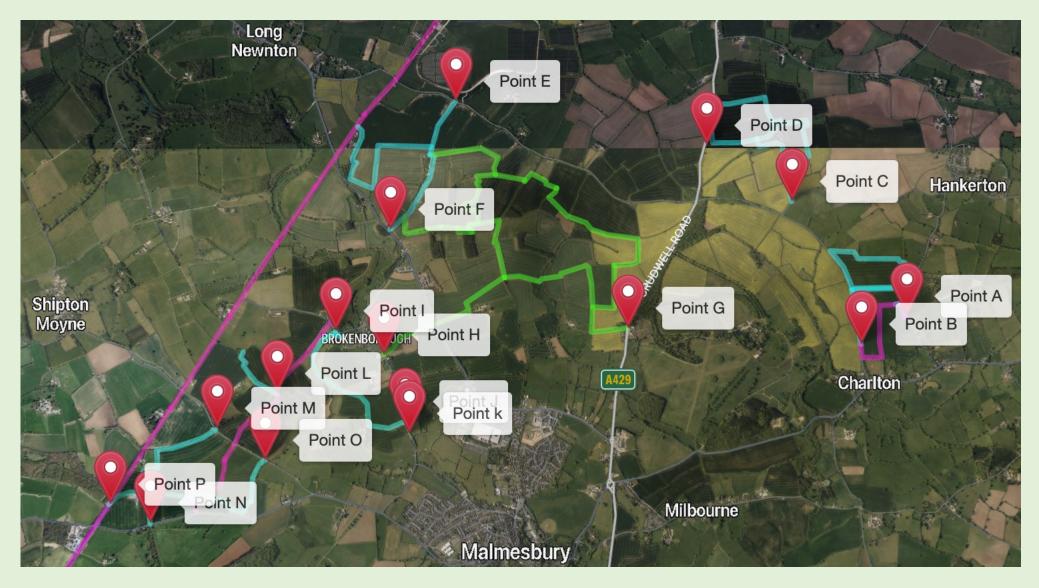

#### Point A Bridleway Entry from Vicarage Lane

Grid ST 96559 895

Reference Latitude: 51.604332, -

2.0510745

What3Words: unites.jokers.expensive Address (near): Vicarage Lane, Hankerton,

Charlton, Wiltshire, SN16 9DN

#### Point B Bridleway Entry from Tetbury Lane

**Grid Reference** 

Latitude

What3Words:

Address (near):

Vicarage Lane, Hankerton, Charlton,

Wiltshire, SN16 9DN, Postcode (nearest):

**SN16 9DN** 

#### Point C Entry from near Tetbury Lane

Grid Reference: ST955905

Latitude & Longitude: 51.613593, -

2.0658159

What3Words: subplot.modes.nation Address (near): Hankerton, Charlton,

Wiltshire, SN16 9LE

#### Point D Entry from Crduwell Road (A429)

Grid Reference: ST947910

Latitude & Longitude: 51.618063, -

2.0768344

What3Words: adjusted.morphing.notice Address (near): The Street, Crudwell,

Charlton, Wiltshire, SN16 9EU

#### Point E Entry from near Tetbury Lane

Grid Reference: ST925914

Latitude, Longitude (decimal): 51.621560, -

2.1091175

What3Words: reverted.trader.restore Address (near): Brokenborough, Charlton,

Wiltshire, SN16 9SP

#### Point F Entry from the B4104

Grid Reference: ST919902

Latitude, Longitude (decimal): 51.611301,

-2.1174002

What3Words: belief.edicts.rent

Address (near): B4014, Long Newnton, Cotswold, Gloucestershire, SN16 0HU

#### Point G Entry from Crudwell Road (A429)

Grid Reference: ST940894

Latitude, Longitude (decimal): 51.603439, -

2.0868874

What3Words: embers.eradicate.bleaker Address (near): Crudwell Road, Charlton,

Wiltshire, SN16 9RX

#### Point H Entry from Crudwell Road (A429)

Grid Reference: ST918891

Latitude, Longitude (decimal): 51.601320, -

2.1183658

What3Words: teams.roadshow.shark Address (near): Brokenborough Road, Brokenborough, Wiltshire, SN16 0JA

#### Point I Near brokenborough Farm

Grid Reference: ST914893 Latitude, Longitude (decimal):

51.603199, -2.1244812

What3Words: original.wealth.skunks Address (near): Brokenborough Farm, Brokenborough, Wiltshire, SN16 OHY

#### Point J entry from Brokenborough Road

Grid Reference: ST920885 Latitude, Longitude (decimal):

51.595921, -2.1155548

What3Words: saturate.takers.modifies Address (near): Brokenborough Road, Brokenborough, Malmesbury, Wiltshire,

#### Point L entry from Brokenborough Road

Grid Reference: ST909888 Latitude, Longitude (decimal):

51.598161, -2.1319485

What3Words: whimpered.winter.interest Address (near): Shipton Moyne, GL8

## <u>Point K entry from Brokenborough Road suggested</u> parking

Grid Reference: ST921884

What3Words: epidemics.photocopy.dine

#### Point M

Grid Reference: ST904885 Latitude, Longitude (decimal): 51.595388, -2.1398020

What3Words:

tentacles.producing.victor

Address (near): Shipton Moyne,

Cotswold, Gloucestershire GL8

#### Point N Entry from B4040

Grid Reference: ST898876 Latitude, Longitude (decimal): 51.587870, -2.1482992

What3Words:

topples.ambitions.lush Address (near): B4040,

Brokenborough, Wiltshire, SN16

**ORA** 