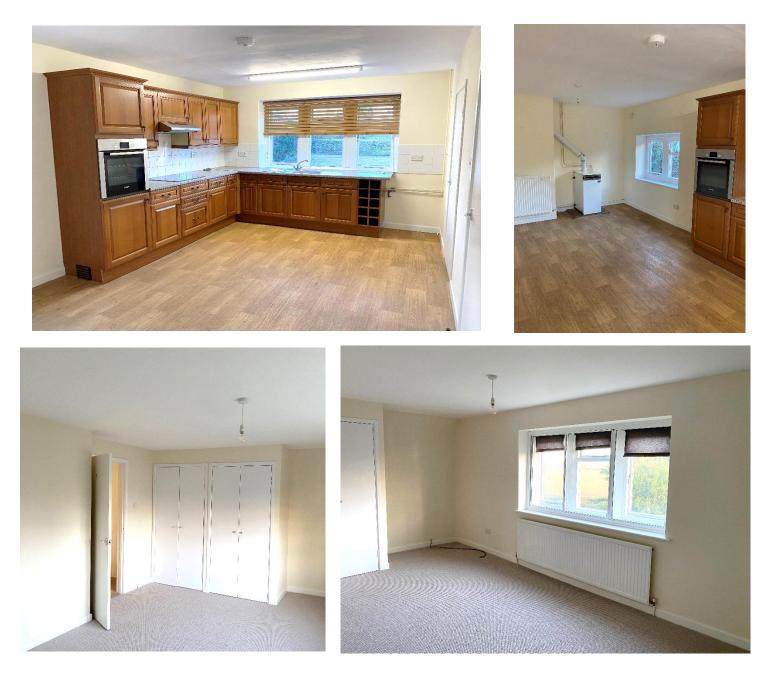

## **Key Features**

- Three-bedroom family home
- Picturesque village location
- Large kitchen/diner
- Enclosed rear garden
- Wood burner

## Description

Located within the picturesque village of Brokenborough in easy access of many local amenities and wonderful countryside walks.

The accommodation is arranged over two floors which includes a large kitchen/diner, living room with wood burner and oak mantel piece, a boot room, garage and a downstairs W.C. On the first floor there are two good sized bedrooms and a large master bedroom with fitted wardrobes and stunning views over the fields towards Malmesbury and family bathroom.