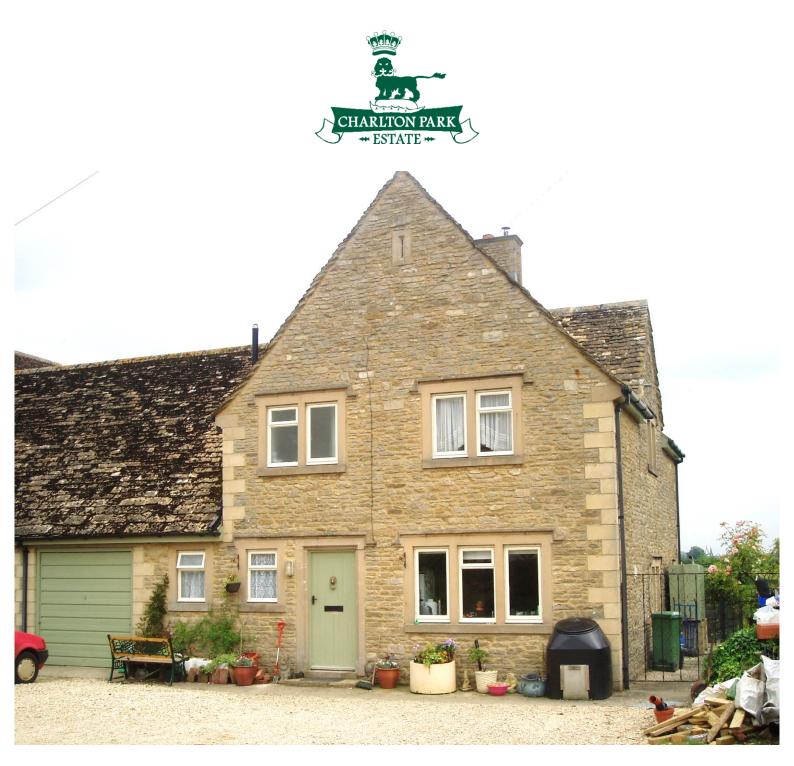

# 1, The Green, Brokenborough Malmesbury

Price Guide: £ 1,750.00 pcm

3 Bedroom Link-Detached House for rent in Brokenborough, Malmesbury

Estate Office, Charlton Park, Malmesbury, Wiltshire SN16 9DG Tel: 01666 822146 Email: estateoffice@charltonparkestate.com www.charltonparkestate.com

## **Key Features**

- Three-bedroom family home
- Picturesque village location
- Large kitchen/diner
- Enclosed rear garden
- Wood burner

## Description

Located within the picturesque village of Brokenborough in easy access of many local amenities and wonderful countryside walks.

The accommodation is arranged over two floors which includes a large kitchen/diner, living room with wood burner and oak mantel piece, a boot room, garage and a downstairs W.C. On the first floor there are two good sized bedrooms and a large master bedroom with fitted wardrobes and stunning views over the fields towards Malmesbury and family bathroom.